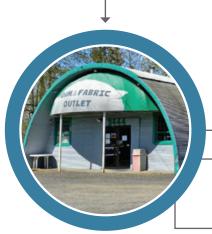

## 3444 MARTIN WAY

**Day Time Service Center Hygiene and Connection** to a Network of Services

JAN 2022 Ongoing

A Regional Approach

BUILD OUT SPRUNG STRUCTURE November 2020